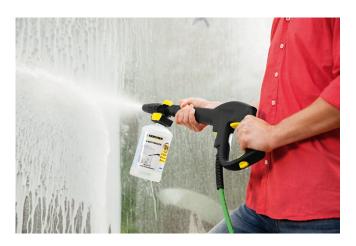

#### High-pressure cleaner

■ Connect wash brush to high-pressure cleaner and preclean glass surfaces with Universal Cleaner. Rinse off cleaning agent with high-pressure cleaner. Apply Glass Finisher with the high-pressure cleaner and then rinse off with the high-pressure cleaner. Leave surface to dry.